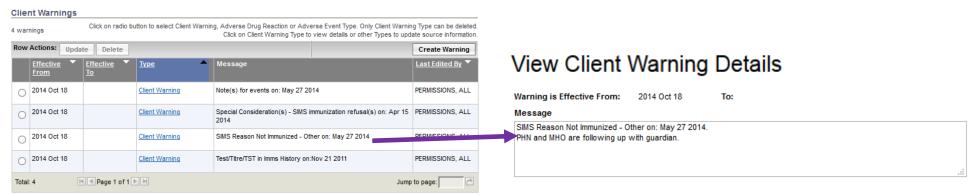

*On page two of this sheet, screen shots* show the data from Reason Not Immunized was migrated and will show the two different locations in Panorama where the SIMS information was migrated:

- The graphic on the <u>top</u> of page 2 shows the SIMS Immunization Information field for a "*Philosophical Objection*" in the Reason Not Immunized and where that *philosophical objection* is migrated to in Panorama (Client Warnings and Special Considerations).
- The graphic on the <u>bottom</u> of page 2 shows the Client Warning that is generated in Panorama when the SIMS Reason Not Immunized = "Other" (no Special Consideration is generated for "Other" or "Consent Form Not Returned).

No Special Consideration is generated for SIMS Reason Not Immunized = "Other" but a note details are found in the Client Warning Details section: