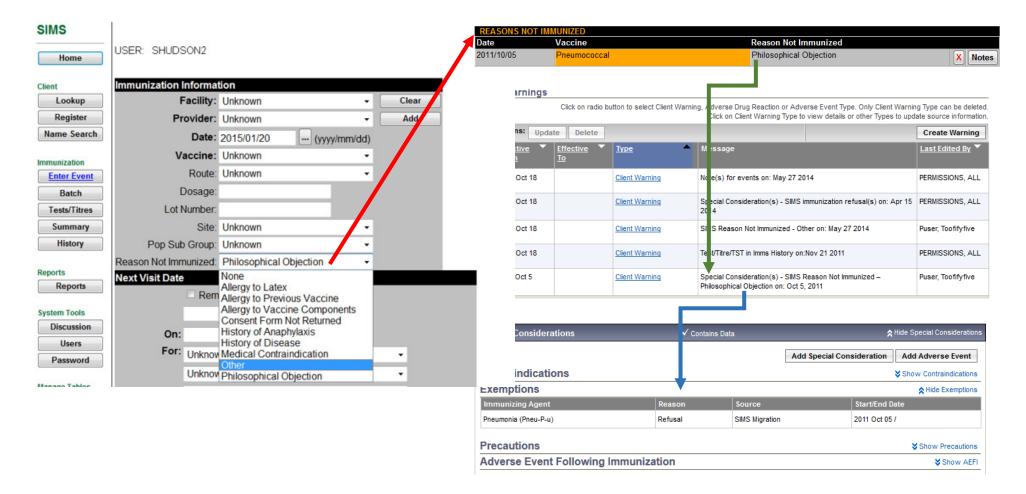

*On page two of this sheet, screen shots* show the data from Reason Not Immunized was migrated and will show the two different locations in Panorama where the SIMS information was migrated:

- The graphic on the <u>top</u> of page 2 shows the SIMS Immunization Information field for a "*Philosophical Objection*" in the Reason Not Immunized and where that *philosophical objection* is migrated to in Panorama (Client Warnings and Special Considerations).
- The graphic on the <u>bottom</u> of page 2 shows the Client Warning that is generated in Panorama when the SIMS Reason Not Immunized = "Other" (no Special Consideration is generated for "Other" or "Consent Form Not Returned).